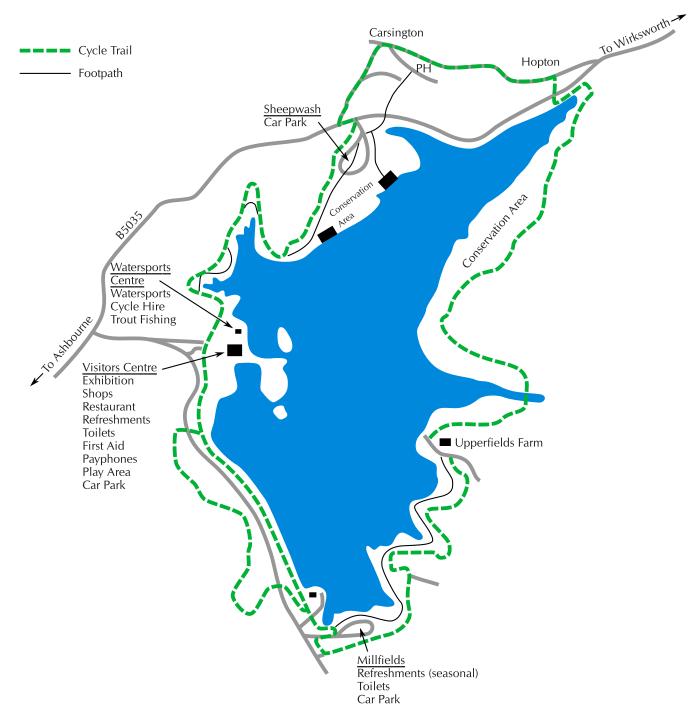

## **CARSINGTON WATER**

This circular route around Carsington Water, a Severn Trent reservoir, is about 8 miles long and mostly off-road. There are a number of steep climbs and descents along the way, making the ride more challenging than it might first appear!